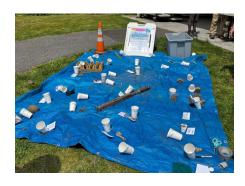

### Earth Day Clean-up April 22, 2023

Each year, in honor of Earth Day, more than 100 volunteers come out to help clean up Darby Creek. On April 22, 2023 more than 8,000 pounds of plastic was eliminated. FOHR provided a pizza lunch for all of the amazing folks who came out to help. See some of the unusual items collected in the photo to the right. Join us at this year's event will be held on Saturday, April 13, 2024