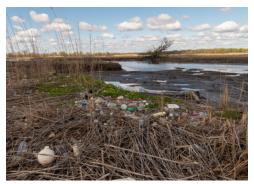

### Earth Day Clean-up April 22, 2023

Each year, in honor of Earth Day, more than 100 volunteers come out to help clean up Darby Creek. On April 22, 2023 more than 8,000 pounds of plastic was eliminated. FOHR provided a pizza lunch for all of the amazing folks who came out to help. See some of the unusual items collected in the photo to the right. Join us at this year's event will be held on Saturday, April 13, 2024