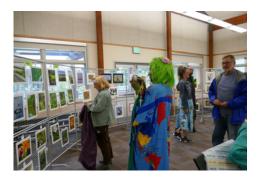

# Nature in Focus FOHR 2023 Photography Competition & Exhibition

This year, FOHR was able to resume our annual photo contest, now named "Nature in Focus." Photographers of all ages were invited to submit entries, and more than 75 adult, teen, and children photographers participated in the event. Submitted photographs were required to be images of nature, including flora, fauna, and landscape, captured within the confines of the John Heinz National Wildlife Refuge. All entries were required to be the original work of the entrant.

The competition was divided into three divisions: children (aged 12 and younger), teens (aged 13–17, 18 if in high school), adults (18 and older). All entries were reviewed by our competition judge, Garth Herrick, a Philadelphia portrait artist, sculptor, and graduate of the Philadelphia Academy of Fine Arts. Winners in each division were announced at our awards event on September 23, 2023, during the "Philly Fall Nature Fest." Additionally, visitors to the Photo Exhibition had the opportunity to vote for the People's Choice Award during this period.