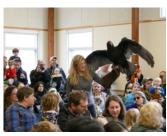

The Philly Metro Wildlife Center brought live rescued animals. The Friends provided pretzels and cider in addition to underwriting the cost of this annual event. Please join us for another morning of fun on Saturday, January 27th, 2024.