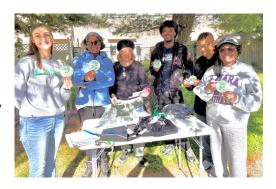

EFNC carried out two storm drain marking sessions, covering a significant portion of the community, with hopes of more work in 2024 to include the areas of the community with the highest rates of flooding. This work was organized by Francesca Blom of the Partnership for the Delaware Estuary using a grant from the Philadelphia Water Department. Carol Armstrong, Secretary of the

Friends of Heinz Refuge Board, Jay Byrd, the Refuge 2023 Summer Intern with the Alliance for Watershed Education, and EFNC members Ramona Rousseau-Reid, Carol Coleman, Lorestine Pressley, Pat Sellers, and Lynn Roman (FOHR) participated.