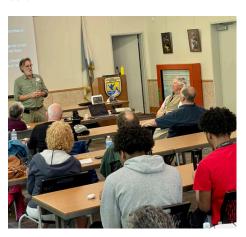

#### eBird Event

On Saturday, May 6, 2023, the Friends of Heinz Wildlife Refuge (FOHR) in partnership with the Delaware Valley Ornithological Club (DVOC), hosted an eBird event at the John Heinz National Wildlife Refuge at Tinicum. Gregg Gorton and Rob Bierregaard introduced eBird and its uses, followed by break-out groups and a walk outside to bird with eBird. Mr. Gorton is the president of the DVOC, and a Heinz Refuge bird walk leader since 1996. Mr. Bierregaard is the president of the Raptor Foundation and a professor of Ornithology, retired.