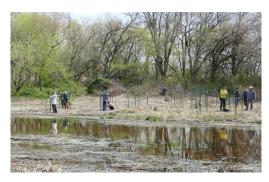

### Frog Pond Tree Planting

On April 8th, 2023, 30 volunteers came out to plant 65 trees in the Frog Pond section of the Refuge.

The volunteers planted buttonbush, willow, swamp white oak, sycamore, and tulip poplar, made possible through a generous donation by the Friends of the Heinz Wildlife Refuge, in honor of the Refuge's 50th Anniversary last year. Thank you to all who came out!