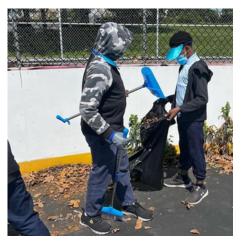

### Earth Day Clean-up April 22, 2023

Each year, in honor of Earth Day, more than 100 volunteers come out to help clean up Darby Creek. On April 22, 2023 more than 8,000 pounds of plastic was eliminated. FOHR provided a pizza lunch for all of the amazing folks who came out to help. See some of the unusual items collected in the photo to the right. Join us at this year's event will be held on Saturday, April 13, 2024

Other actions that the Committee took this year were to increase the number of cleanups in which Committee members participated within the Darby and Cobbs Creek watersheds, partnering with Darby Creek Valley Association and Cobbs Creek Ambassadors to do so. These groups are providing hugely impressive services to their communities with the intensity of their work. They have helped make Pennsylvania one of the top three states in the number of volunteers participating in clean ups in 2022, and is the top state in the poundage that was picked up from the environment. Congratulations to these volunteers!