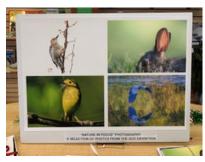

# Nature in Focus FOHR 2023 Photography Competition & Exhibition

This year, FOHR was able to resume our annual photo contest, now named "Nature in Focus." Photographers of all ages were invited to submit entries, and more than 75 adult, teen, and children photographers participated in the event. Submitted photographs were required to be images of nature, including flora, fauna, and landscape, captured within the confines of the John Heinz National Wildlife Refuge. All entries were required to be the original work of the entrant.

The competition was divided into three divisions: children (aged 12 and younger), teens (aged 13–17, 18 if in high school), adults (18 and older). All entries were reviewed by our competition judge, Garth Herrick, a Philadelphia portrait artist, sculptor, and graduate of the Philadelphia Academy of Fine Arts. Winners in each division were announced at our awards event on September 23, 2023, during the "Philly Fall Nature Fest." Additionally, visitors to the Photo Exhibition had the opportunity to vote for the People's Choice Award during this period.

### Nature in Focus: The Winners

| Adult                                                             | Teen                                   | Child                                                    |
|-------------------------------------------------------------------|----------------------------------------|----------------------------------------------------------|
| lst Place                                                         | lst Place                              | 1st Place                                                |
| Craig Hedlund                                                     | Edward Morris                          | Nathan Scudder                                           |
| Eastern Towhee                                                    | Habitats                               | Bug Reflection                                           |
| 2nd Place                                                         | 2nd Place                              | 2nd Place                                                |
| Rand Quin                                                         | Zara Sumner                            | Ike Bostic                                               |
| Barn Swallow                                                      | Milkweed and Snail                     | Heron on a Log                                           |
| 3rd Place<br>Daniel Kalamarides<br>Red-Winged Blackbird<br>Breath | 3rd Place<br>Jude Garcia<br>Deep Roots | 3rd Place<br>Abdullah Abney<br>Flowers                   |
| Honorable Mention                                                 | Honorable Mention                      | Honorable Mention                                        |
| Benjamin Windle                                                   | Ayesha Mottaki                         | Ava Century                                              |
| A Mother's Love                                                   | Sunshine                               | Soft Landing                                             |
| People's Choice Award<br>Ike Bostic<br>Heron on a Log             |                                        | Bill Buchanan Award<br>Daniel Kalamarides<br>Vasculature |