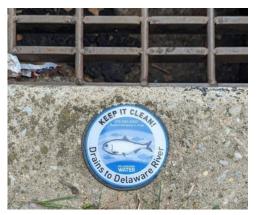

EFNC carried out two storm drain marking sessions, covering a significant portion of the community, with hopes of more work in 2024 to include the areas of the community with the highest rates of flooding. This work was organized by Francesca Blom of the Partnership for the Delaware Estuary using a grant from the Philadelphia Water Department. Carol Armstrong, Secretary of the